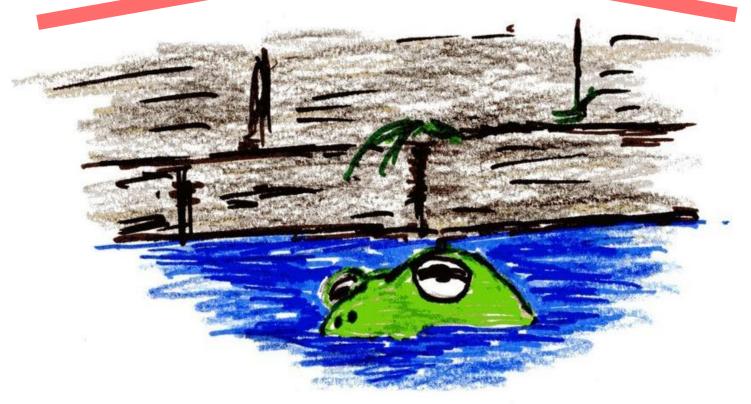

#### The frog in the well knows nothing of the great ocean.

## It knows the world except it.